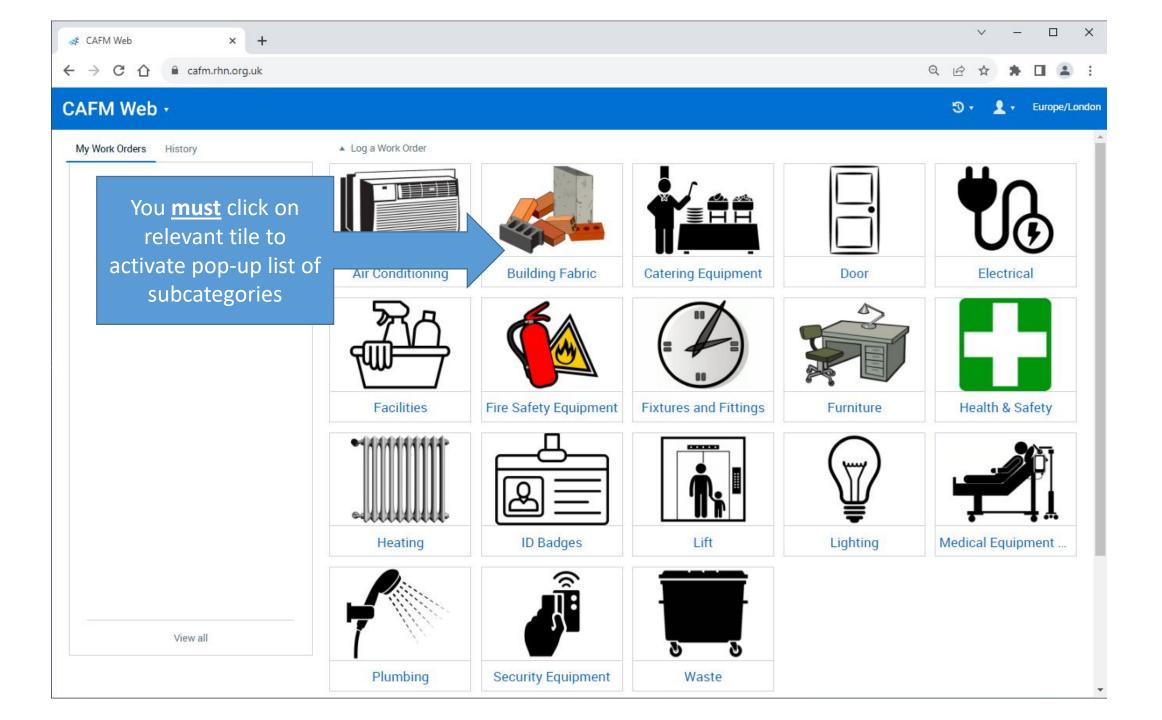

|   |   |
| open            | the system                                                                                                                     | <ul> <li>Water Tank Temperatures</li> <li>Microshare Dashboard (Fridge, room and</li> </ul>           |   |   |
| Report          | Pharmacy <b>•</b>                                                                                                              | water tank temperatures, CO2 monitoring)                                                              |   |   |
|                 | <ul> <li>Pharmacy Request</li> <li>MEDUSA Injectable Medicines Guide</li> <li>Electronic Medicines Compendium (emc)</li> </ul> | Major Incident Information                                                                            |   |   |











| · → C ☆ a cafm.rhn.org.uk/helpdesk#newSwoWorkOrder/1ec9 | 0f81-f711-4cae-b041-4533cc4e56d2 | 익 순 ☆ 🛊 🖬 😩 :        |
|---------------------------------------------------------|----------------------------------|----------------------|
| AFM Web - My Work Orders 🕂                              | Enter search                     | 🕄 🔹 👤 🗸 Europe/Londo |
| lew Work Order                                          |                                  | Save Cancel          |
| Main Details Notes Assets                               |                                  |                      |
| ▲ Main Contact                                          |                                  |                      |
| Main Contact                                            | The system will