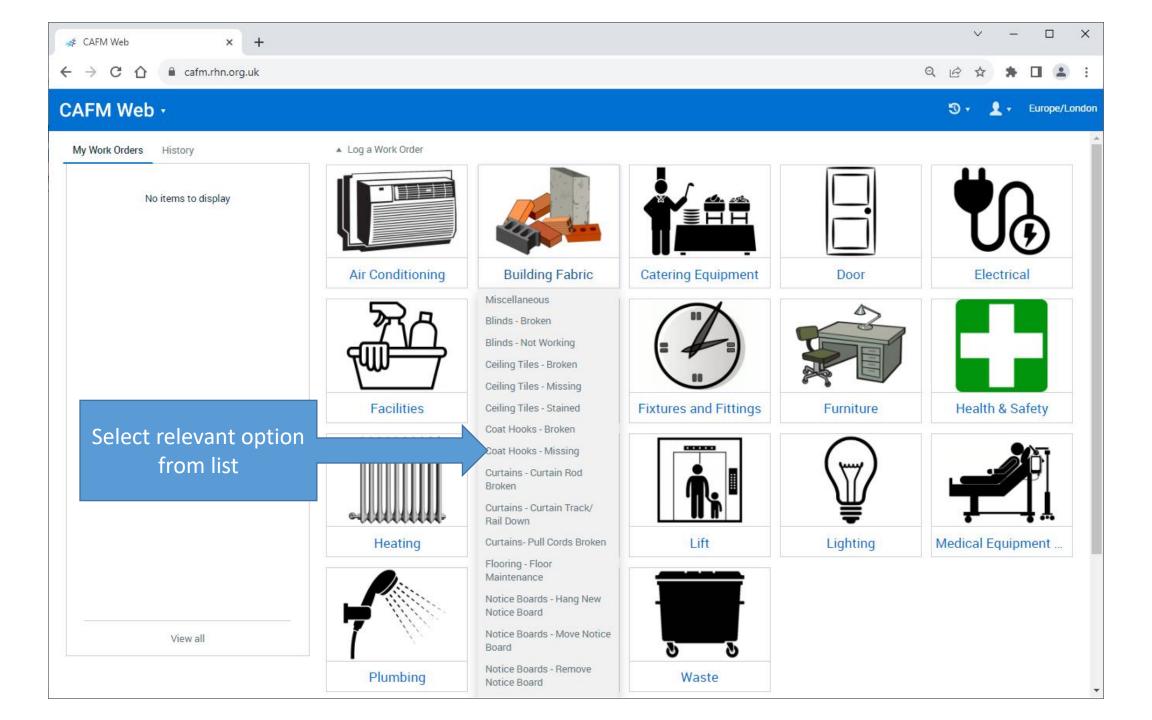

|   |   |
| open            | the system                                                                                                                     | <ul> <li>Water Tank Temperatures</li> <li>Microshare Dashboard (Fridge, room and</li> </ul>           |   |   |
| Report          | Pharmacy <b>•</b>                                                                                                              | water tank temperatures, CO2 monitoring)                                                              |   |   |
|                 | <ul> <li>Pharmacy Request</li> <li>MEDUSA Injectable Medicines Guide</li> <li>Electronic Medicines Compendium (emc)</li> </ul> | Major Incident Information                                                                            |   |   |











| · → C ☆ a cafm.rhn.org.uk/helpdesk#newSwoWorkOrder/1ec9 | 0f81-f711-4cae-b041-4533cc4e56d2 | 익 순 ☆ 🛊 🖬 😩 :        |
|---------------------------------------------------------|----------------------------------|----------------------|
| AFM Web - My Work Orders 🕂                              | Enter search                     | 🕄 🔹 👤 🗸 Europe/Londo |
| lew Work Order                                          |                                  | Save Cancel          |
| Main Details Notes Assets                               |                                  |                      |
| ▲ Main Contact                                          |                                  |                      |
| Main Contact                                            | The system will