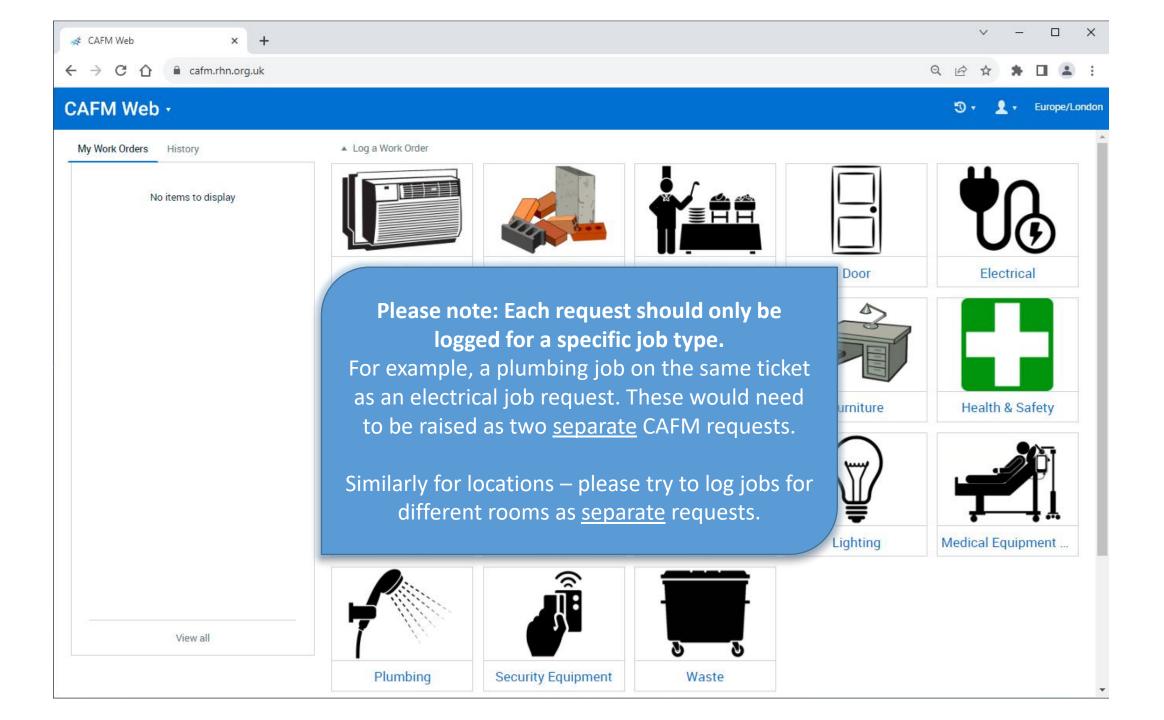

|   |   |
| open            | the system                                                                                                                     | <ul> <li>Water Tank Temperatures</li> <li>Microshare Dashboard (Fridge, room and</li> </ul>           |   |   |
| Report          | Pharmacy <b>•</b>                                                                                                              | water tank temperatures, CO2 monitoring)                                                              |   |   |
|                 | <ul> <li>Pharmacy Request</li> <li>MEDUSA Injectable Medicines Guide</li> <li>Electronic Medicines Compendium (emc)</li> </ul> | Major Incident Information                                                                            |   |   |











| · → C ☆ a cafm.rhn.org.uk/helpdesk#newSwoWorkOrder/1ec9 | 0f81-f711-4cae-b041-4533cc4e56d2 | 익 순 ☆ 🛊 🖬 😩 :        |
|---------------------------------------------------------|----------------------------------|----------------------|
| AFM Web - My Work Orders 🕂                              | Enter search                     | 🕄 🔹 👤 🗸 Europe/Londo |
| lew Work Order                                          |                                  | Save Cancel          |
| Main Details Notes Assets                               |                                  |                      |
| ▲ Main Contact                                          |                                  |                      |
| Main Contact                                            | The system will