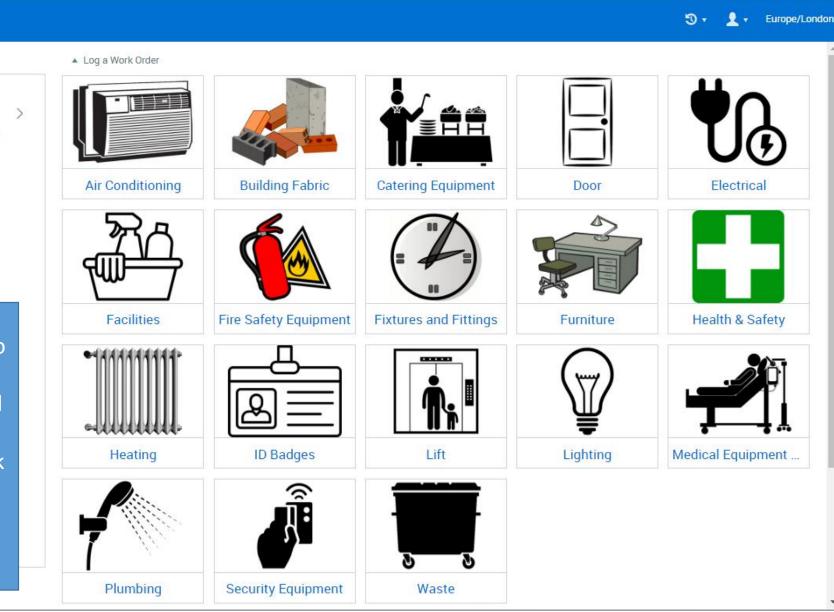

If you are not sure of the **Room Number** or the **Room Name**, check if you have a door sign to the room.

**Estates** 

This is the **Room Name** 

This is the **Room Number.** It is 3 letters, a dash and then 3 numbers

BMT-603

If you do not have a door sign, then look on the door frame above the door for a small sticker that looks like this. It should have either a white or yellow background. Every room across the hospital should have one.

This is the **Room Number**. It is 3 letters, a dash, then 3 numbers

| 🐗 New Work Order 🗙 🕂                                                       |                        | ∨ – □ X               |
|----------------------------------------------------------------------------|------------------------|-----------------------|
| ← → C ☆ Cafm.rhn.org.uk/helpdesk#newSwoWorkOrder/1ec90f81-f711-4cae-b041-4 | 533cc4e56d2            | ९ 🖻 🖈 🖬 😩 :           |
| CAFM Web + My Work Orders 🕂                                                | Enter search           | 🕲 🔹 👤 🔹 Europe/London |
| New Work Order                                                             |                        | 🔡 🔀<br>Save Cancel    |
| Main Details Notes Assets                                                  |                        | Í                     |
| ▲ Main Contact                                                             |                        |                       |
| Main Contact                                                               | Main Contact Reference |                       |
| Darrell Hannan                                                             | ENCEPHALON\dhannan     |                       |
| Main Contact Email                                                         | Main Contact Tel. No.  |                       |
| dhannan@rhn.org.uk                                                         | 5030                   |                       |
| Main Contact Title                                                         | Main Contact Job Title |                       |
| ▲ Other Contact                                                            |                        |                       |
| Other Contact                                                              | Other Contact Tel. No. |                       |
| • For Locality                                                             |                        |                       |
| Issue (For Locality                                                        |                        | *                     |
| a couple of method                                                         | ds available           | \$                    |
| Instructions                                                               |                        |                       |
| Standard Work Order                                                        |                        |                       |
| Air Con - Too Cold                                                         |                        |                       |
| Instructions                                                               |                        |                       |
| Please type in more details here if required.                              |                        |                       |