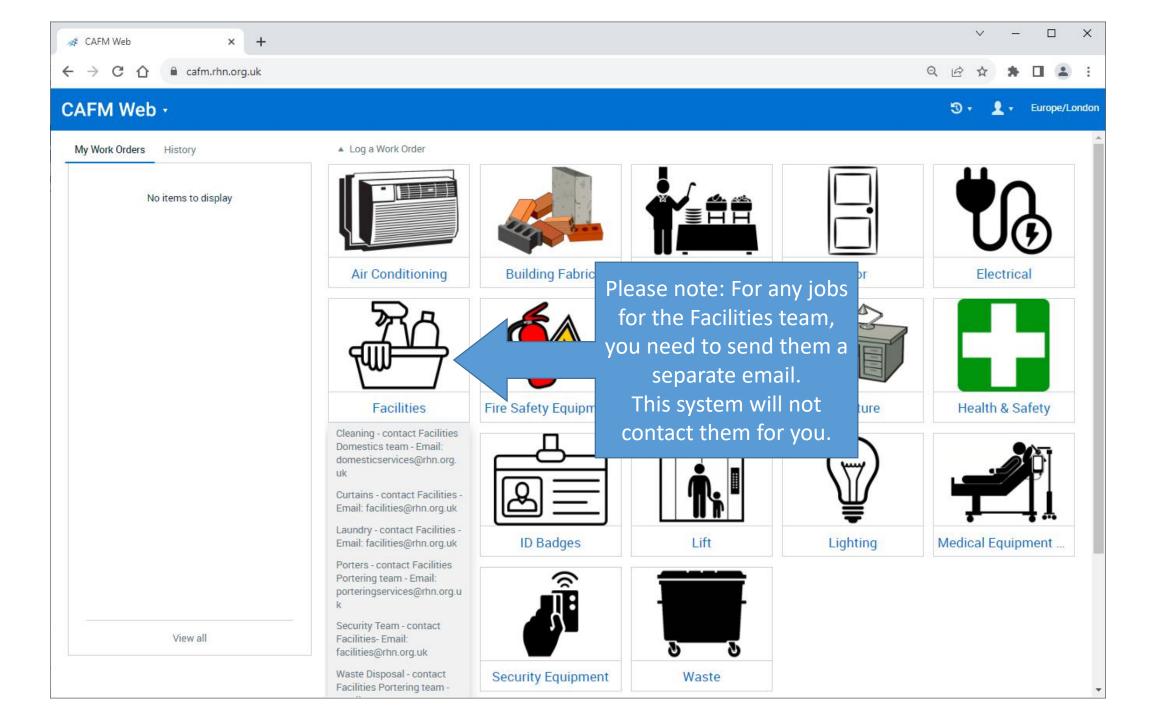

## Safety and Quality

- DATIX Incident Reporting
- DATIX Complaints and Compliment Reporting
- Tendable Ward Audits
- Ideagen Risk Management
- Patient Safety Incident Response Framework (PSIRF)

#### IT Resources

- Nextcloud (new OwnIcoud)
- Instruction videos for Netxcloud
- Remote Desktop for Work From Home
- Instructions
- Add RHN email to mobile device instructions
- Log a call to IT Helpdesk
- New Starter IT Request
- Zoom Instructions for RHN Staff
- RHN Branded Zoom Background
- Instructions for using your own detection Zoom
- Standing Zoom Meeting Details
- Printing Usage (beta)
- Reports Server
- Request New Data Dashboard or Report
- RHN Public WiFi T&C's
- IT Systems Status Page
- Clinical Audit Tool

|                 |                                                                                                                                | Ŀ \$                                                                                                  | * |   |
|-----------------|--------------------------------------------------------------------------------------------------------------------------------|-------------------------------------------------------------------------------------------------------|---|---|
| <u>.</u>        | Individual Performance Review<br>(IPR) 2023<br>Updated form with link to enrol for guidance                                    | Rostering <ul> <li>Putney Bank/RHN Roster</li> <li>Training Guides</li> <li>Roster Summary</li> </ul> |   |   |
| amework         | Medical Emergency          First Aid & AED's                                                                                   | Virtual Wellbeing Hub                                                                                 |   |   |
| @               |                                                                                                                                | COVID-19                                                                                              |   | 1 |
|                 | New Additions                                                                                                                  |                                                                                                       |   |   |
| ne<br>tructions | <ul> <li>RHN Resources</li> <li>RHN Phone List</li> <li>Workplace Wellbeing Massage</li> </ul>                                 | Our strategy                                                                                          |   |   |
| Homep           | RHN intranet<br>age, find the<br>" section and                                                                                 | Estates   Medical Equipment Tracking  Meeting Rooms in use  CAFM                                      | ~ |   |
|                 | n "CAFM" to Drder Form                                                                                                         | How to use CAFM     Room Temperatures                                                                 |   |   |
| open            | the system                                                                                                                     | <ul> <li>Water Tank Temperatures</li> <li>Microshare Dashboard (Fridge, room and</li> </ul>           |   |   |
| Report          | Pharmacy <b>•</b>                                                                                                              | water tank temperatures, CO2 monitoring)                                                              |   |   |
|                 | <ul> <li>Pharmacy Request</li> <li>MEDUSA Injectable Medicines Guide</li> <li>Electronic Medicines Compendium (emc)</li> </ul> | Major Incident Information                                                                            |   |   |