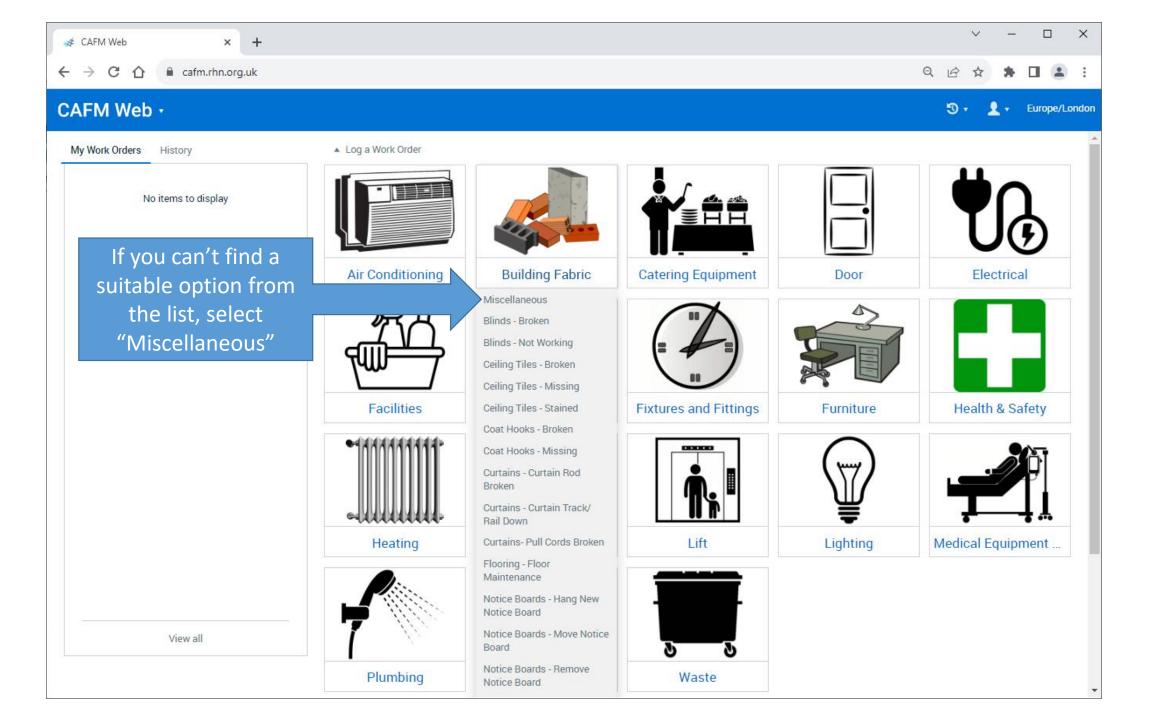

|   |   |
| open            | the system                                                                                                                     | <ul> <li>Water Tank Temperatures</li> <li>Microshare Dashboard (Fridge, room and</li> </ul>           |   |   |
| Report          | Pharmacy <b>•</b>                                                                                                              | water tank temperatures, CO2 monitoring)                                                              |   |   |
|                 | <ul> <li>Pharmacy Request</li> <li>MEDUSA Injectable Medicines Guide</li> <li>Electronic Medicines Compendium (emc)</li> </ul> | Major Incident Information                                                                            |   |   |











| · → C ☆ a cafm.rhn.org.uk/helpdesk#newSwoWorkOrder/1ec9 | 0f81-f711-4cae-b041-4533cc4e56d2 | 익 순 ☆ 🛊 🖬 😩 :        |
|---------------------------------------------------------|----------------------------------|----------------------|
| AFM Web - My Work Orders 🕂                              | Enter search                     | 🕄 🔹 👤 🗸 Europe/Londo |
| lew Work Order                                          |                                  | Save Cancel          |
| Main Details Notes Assets                               |                                  |                      |
| ▲ Main Contact                                          |                                  |                      |
| Main Contact                                            | The system will